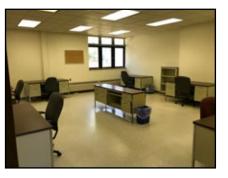

#### **Two Professional Office Buildings**

**Cardente Real Estate** is pleased to offer for sale 4 and 8 Leavitt Drive in Brunswick, Maine, located in the heart of Brunswick Landing. These two high-quality office buildings total 33,815± square feet and are situated on over 12 acres of land. The current owner has also explored options to develop another building on site. Amenities include new sprinkler system (8 Leavitt Drive), new heating system (8 Leavitt Drive), extensive interior renovations throughout both buildings, and abundant onsite parking. These properties are conveniently located just off of Cook's Corner, in close proximity to I-295 and US Route 1. Brunswick Landing has become one of the nation's most successful redevelopment projects, drawing world class companies and non-profits alike. Some of these names include Wayfair, Southern Maine Community College, Oxford Networks, Molnlycke Health Care, SaviLinx and Kestrel Aviation amongst many others. In addition, Brunswick Landing has its own world class aviation complex and airport open to private and commercial air service.

#### **Property Details** Property Address: | 4 Leavitt Drive, Brunswick, Maine Location: Brunswick Landing **Property Type:** Office **Total Buildings:** One (1) **Total Stories:** One (1) **Building Size:** 2,335± SF Tenancy: Pinnacle Rehabilitation Network Land Area: $12\pm AC$ **Parking:** On-site **Exterior:** Brick **ADA Compliant:** Yes Interior: Fully Renovated **Ceiling Height:** $10\pm FT$ Amenities: Pylon signage, Single mode fiber internet connectivity, Over half of the building has a floating floor, and power/internet cabling