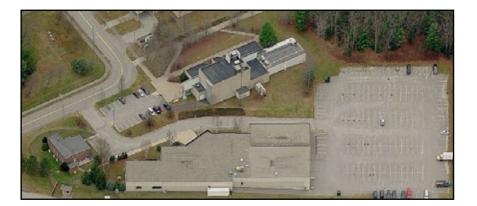

#### **Two Professional Office Buildings**

**Cardente Real Estate** is pleased to offer for sale 4 and 8 Leavitt Drive in Brunswick, Maine, located in the heart of Brunswick Landing. These two high-quality office buildings total 33,815± square feet and are situated on over 12 acres of land. The current owner has also explored options to develop another building on site. Amenities include new sprinkler system (8 Leavitt Drive), new heating system (8 Leavitt Drive), extensive interior renovations throughout both buildings, and abundant onsite parking. These properties are conveniently located just off of Cook's Corner, in close proximity to I-295 and US Route 1. Brunswick Landing has become one of the nation's most successful redevelopment projects, drawing world class companies and non-profits alike. Some of these names include Wayfair, Southern Maine Community College, Oxford Networks, Molnlycke Health Care, SaviLinx and Kestrel Aviation amongst many others. In addition, Brunswick Landing has its own world class aviation complex and airport open to private and commercial air service.

4 Leavitt Drive • Brunswick, Maine

**Value Added Opportunity:** Brunswick's leasing market remains extremely strong and vacancy rates remain low. The existing office buildings at 4 and 8 Leavitt Drive are situated on 12± acres of land with an oversized parking area, making further development at Leavitt Drive attractive for a build-to-suit or owner/user. Purchaser will need to obtain necessary approvals.