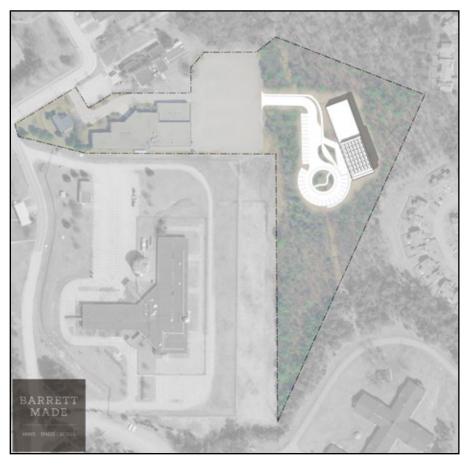

4 Leavitt Drive • Brunswick, Maine

**Value Added Opportunity:** Brunswick's leasing market remains extremely strong and vacancy rates remain low. The existing office buildings at 4 and 8 Leavitt Drive are situated on 12± acres of land with an oversized parking area, making further development at Leavitt Drive attractive for a build-to-suit or owner/user. Purchaser will need to obtain necessary approvals.